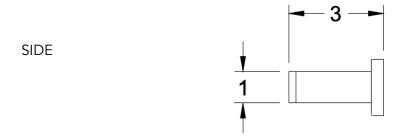

I | RZ) Brushed Black (-BRBLK)                                    |
|                        | Oil Rubbed Bronze (-ORB)                           | Glossy White (-GWHT)         | Polished Black (-PBLK)                                        |
|                        | Brushed Brass (-BBRS)                              | Polished Rose Gold (-PRGD)   | Antique Nickel (-ANKL)                                        |
|                        | Brushed Bronze (-BBRZ)                             | Unlacquered Brass (-UBRS)    | Black Nickel (-NKBL)                                          |
|                        | Antique Brass (-ABRS)                              | Polished Nickel (-PNKL)      |                                                               |



## Dimensions in inches







NOTE: Dimensions subject to change without notice.