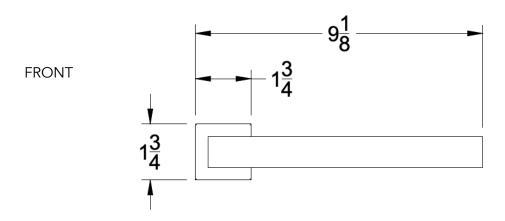

-BMBI | RZ) Brushed Black (-BRBLK)                                    |
|                        | Oil Rubbed Bronze (-ORB)                           | Glossy White (-GWHT)         | Polished Black (-PBLK)                                        |
|                        | Brushed Brass (-BBRS)                              | Polished Rose Gold (-PRGD)   | Antique Nickel (-ANKL)                                        |
|                        | Brushed Bronze (-BBRZ)                             | Unlacquered Brass (-UBRS)    | Black Nickel (-NKBL)                                          |
|                        | Antique Brass (-ABRS)                              | Polished Nickel (-PNKL)      |                                                               |



## Dimensions in inches







NOTE: Dimensions subject to change without notice.